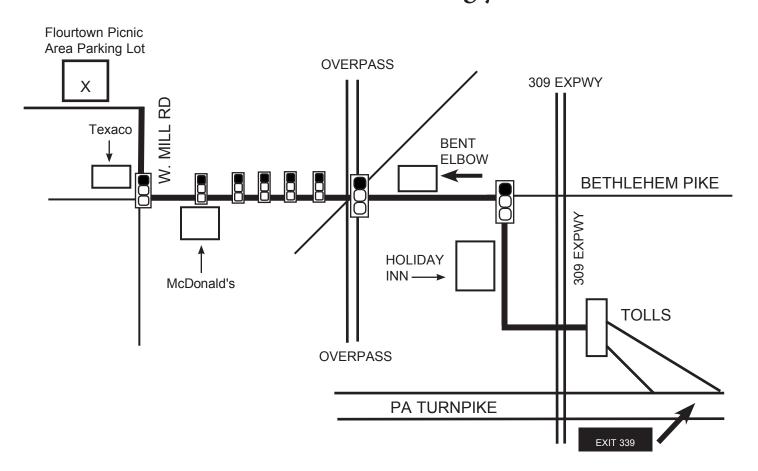

## DIRECTIONS TO THE ADOPTIONS FROM THE HEART PICNIC Sunday, June 4th FROM 11:00 AM TO 2:00 PM

- TAKE THE PENNSYLVANIA TURNPIKE (EAST OR WEST) TO EXIT 339 (FORT WASHINGTON/309/AMBLER/PHILADELPHIA).
- AFTER GOING THROUGH THE TOLLS, KEEP TO THE FAR LEFT TO AVOID MERGING ONTO 309 (DO NOT GET ON ROUTE 309).
- CONTINUE STRAIGHT UNTIL YOU COME TO A "T" IN THE ROAD
- AT THE "T" IN THE ROAD TAKE A LEFT ONTO BETHLEHEM PIKE
- CONTINUE STRAIGHT FOR ABOUT 2 MILES. (YOU WILL GO THRU 6 TRAFFIC LIGHTS)
- AT THE 7TH LIGHT, MAKE A RIGHT ONTO W. MILL ROAD. (THERE IS A TEXACO GAS STATION AT THIS 7TH LIGHT)
- THE PICNIC SITE WILL BE 0.2 MILES ON THE RIGHT.

PARK RANGERS WILL BE THERE TO DIRECT TRAFFIC, SO PLEASE COOPERATE WITH THEM.