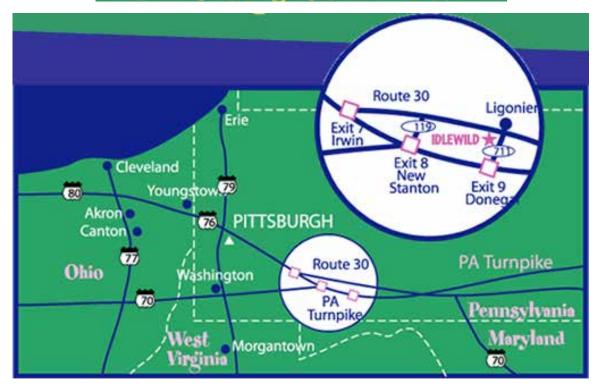

Located on Route 30 in Ligonier, PA

Park opens at 10:30am Join us at Pavilion C2 from 11am-2pm

**Directions on website** 

(724) 238-3666 www.idlewild.com

## Directions to Idlewild

- ♥ From Pittsburgh: 50 miles ~ Route 376 Parkway East to the PA Turnpike to Exit #67/7 Irwin. East on Route 30 to Ligonier.
- ♥ From Altoona: 60 miles ~ Route 220 South, Route 22 West, Route 219 South. West on Route 30 to Ligonier.
- ♥ From Wheeling: 90 miles ~ East on Interstate 70, Route 119 North. East on Route 30 to Ligonier.
- ♥ From Morgantown: 90 miles ~ North on Route 119. East on Route 30 to Ligonier.
- ♥ From Cumberland: 70 miles ~ Route 220 North, West on PA Turnpike to Exit #91/9 Donegal. Route 711 North. West on Route 30 to Ligonier.